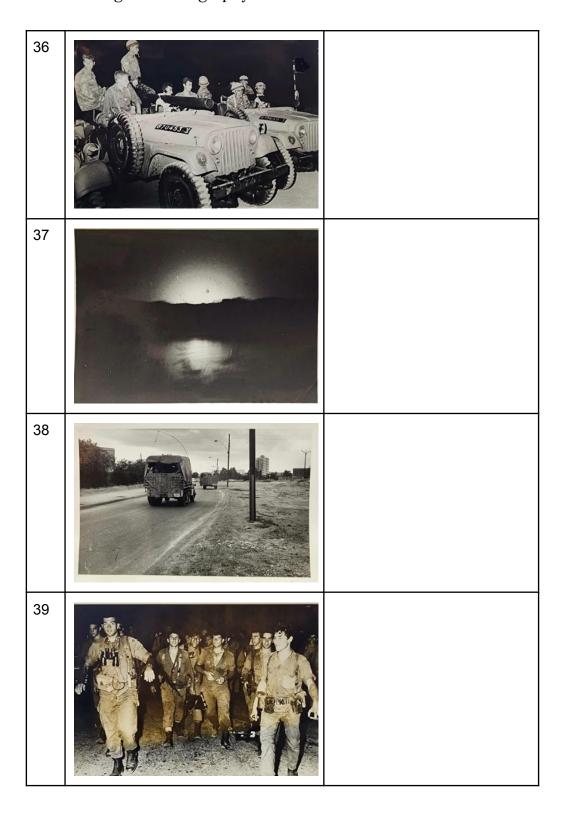

Unit 101 was established in August 1953 under the leadership of its commander, Ariel Sharon. Comprising 50 young men chosen for their integrity, humility, physical prowess, bravery, patriotism, and willingness to make sacrifices, Unit 101 redefined combat standards during its brief existence.

Just five months after its formation, Unit 101 was disbanded and integrated into the 890 Paratrooper Battalion at the Tel Nof base in January 1954. Despite its short tenure, the unit left an indelible mark on the IDF, instilling values of commitment, camaraderie, courage, and flawless execution of tasks. Chief of Staff Moshe Dayan praised Unit 101 as a model for other IDF units, recognizing its tangible impact on practical warfare.