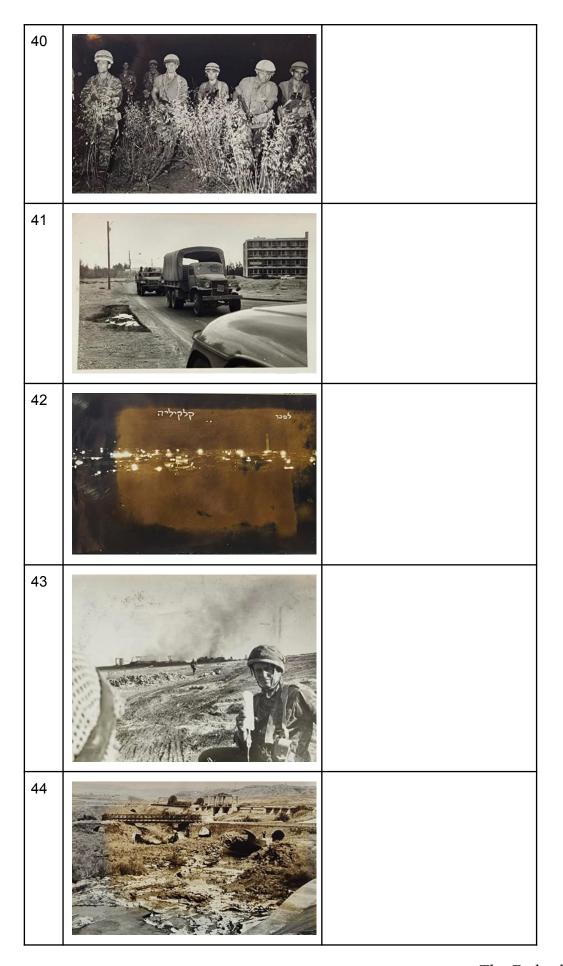

## The Collection Items

| 1 |                           | Unit 101 soldiers after the retaliatory operation in Khuntila (October 28. 1955). Standing from the left: Lt. Meir Har-Zion, Lt. Col. Ariel Sharon, Chief of Staff Lt. Col. Moshe Dayan, Capt. Dani Mat, Lt. Moshe Efron, Lt. Col. Assaf Simhoni. sitting from the left: Captain Aharon Davidi, Lieutenant Yaakov Yaakov, Captain Raphael Eitan |
|---|---------------------------|-------------------------------------------------------------------------------------------------------------------------------------------------------------------------------------------------------------------------------------------------------------------------------------------------------------------------------------------------|
| 2 |                           |                                                                                                                                                                                                                                                                                                                                                 |
| 3 | בלי הנשק שמק קרו שלל      | "The weapons that were took" Taken from the enemy as part of an operation                                                                                                                                                                                                                                                                       |
| 4 | פן הרכב ב אל טיפטאת. הכפר |                                                                                                                                                                                                                                                                                                                                                 |