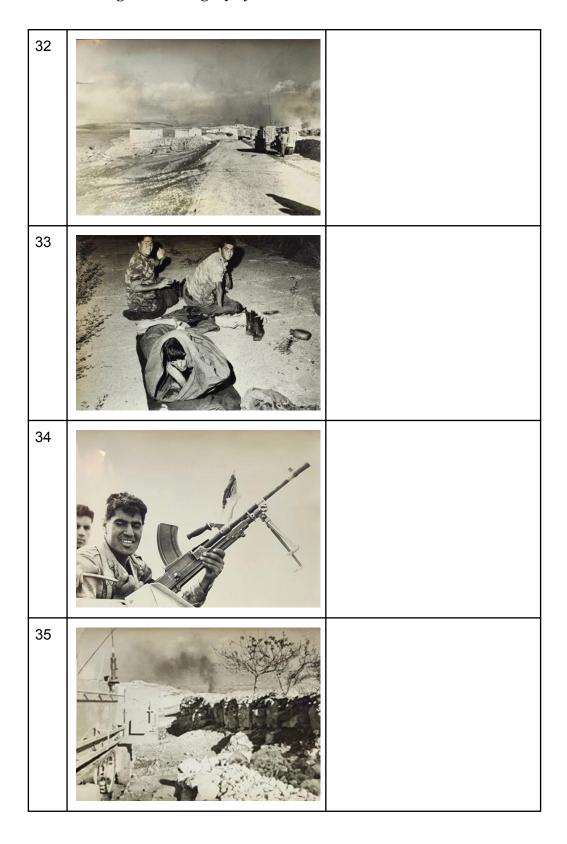

Unit 101 was established in August 1953 under the leadership of its commander, Ariel Sharon. Comprising 50 young men chosen for their integrity, humility, physical prowess, bravery, patriotism, and willingness to make sacrifices, Unit 101 redefined combat standards during its brief existence.

Just five months after its formation, Unit 101 was disbanded and integrated into the 890 Paratrooper Battalion at the Tel Nof base in January 1954. Despite its short tenure, the unit left an indelible mark on the IDF, instilling values of commitment, camaraderie, courage, and flawless execution of tasks. Chief of Staff Moshe Dayan praised Unit 101 as a model for other IDF units, recognizing its tangible impact on practical warfare.