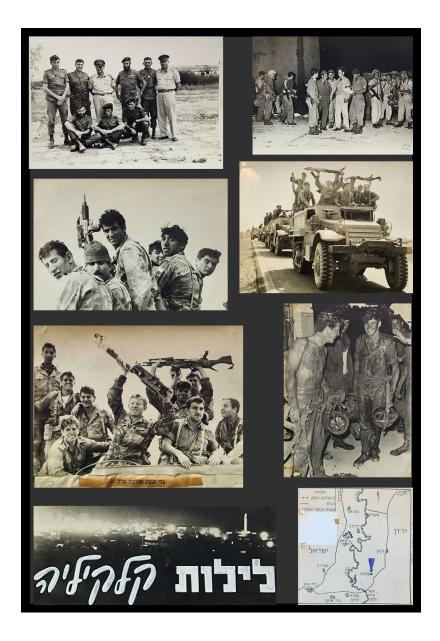

## The Collection Items

| 1 |                           | Unit 101 soldiers after the retaliatory operation in Khuntila (October 28. 1955). Standing from the left: Lt. Meir Har-Zion, Lt. Col. Ariel Sharon, Chief of Staff Lt. Col. Moshe Dayan, Capt. Dani Mat, Lt. Moshe Efron, Lt. Col. Assaf Simhoni. sitting from the left: Captain Aharon Davidi, Lieutenant Yaakov Yaakov, Captain Raphael Eitan |
|---|---------------------------|-------------------------------------------------------------------------------------------------------------------------------------------------------------------------------------------------------------------------------------------------------------------------------------------------------------------------------------------------|
| 2 |                           |                                                                                                                                                                                                                                                                                                                                                 |
| 3 | בלי הנשק שמק קרו שלל      | "The weapons that were took" Taken from the enemy as part of an operation                                                                                                                                                                                                                                                                       |
| 4 | פן הרכב ב אל טיפטאת. הכפר |                                                                                                                                                                                                                                                                                                                                                 |