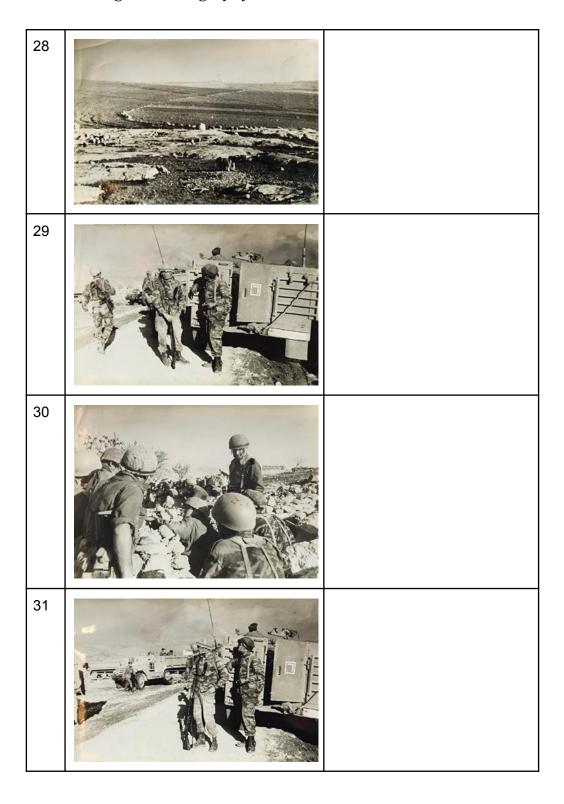

Unit 101 was established in August 1953 under the leadership of its commander, Ariel Sharon. Comprising 50 young men chosen for their integrity, humility, physical prowess, bravery, patriotism, and willingness to make sacrifices, Unit 101 redefined combat standards during its brief existence.

Just five months after its formation, Unit 101 was disbanded and integrated into the 890 Paratrooper Battalion at the Tel Nof base in January 1954. Despite its short tenure, the unit left an indelible mark on the IDF, instilling values of commitment, camaraderie, courage, and flawless execution of tasks. Chief of Staff Moshe Dayan praised Unit 101 as a model for other IDF units, recognizing its tangible impact on practical warfare.