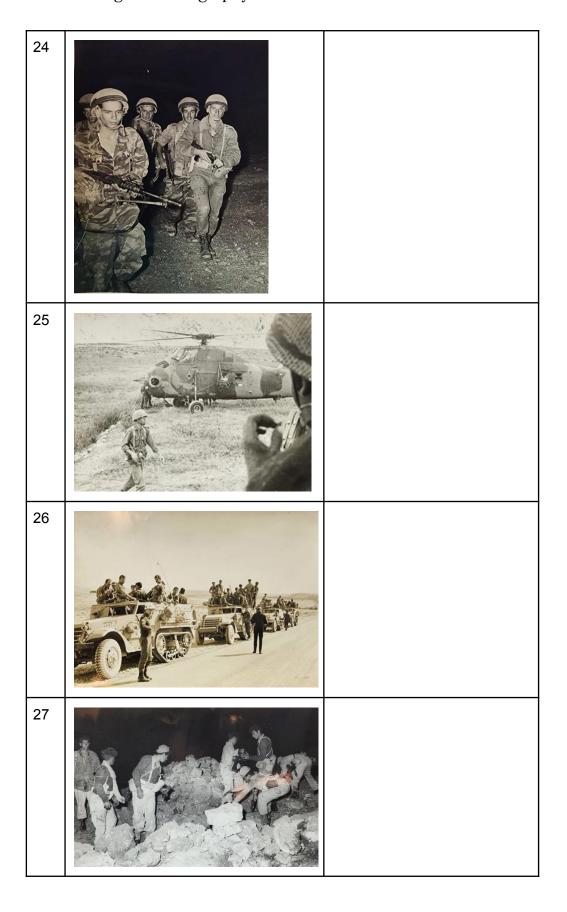

Unit 101 was established in August 1953 under the leadership of its commander, Ariel Sharon. Comprising 50 young men chosen for their integrity, humility, physical prowess, bravery, patriotism, and willingness to make sacrifices, Unit 101 redefined combat standards during its brief existence.

Just five months after its formation, Unit 101 was disbanded and integrated into the 890 Paratrooper Battalion at the Tel Nof base in January 1954. Despite its short tenure, the unit left an indelible mark on the IDF, instilling values of commitment, camaraderie, courage, and flawless execution of tasks. Chief of Staff Moshe Dayan praised Unit 101 as a model for other IDF units, recognizing its tangible impact on practical warfare.